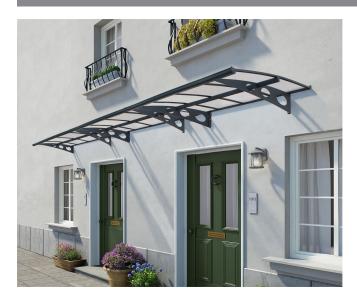

## Beaumont 6705 Overdoor Canopy

The Beaumont 6705 will enhance your home and keep an area in excess of 6.5m in length protected against the elements. Overall size is 6705mm length x 1390mm projection.

Our Beaumont 6705 offers a great amount of stylish and practical cover, keeping you protected from the sun, wind, rain and snow all year round. The pre-drilled profiles and locking assembly system make assembly nice and easy for DIY installation.

The rust-resistant aluminium frame is coupled with dark grey steel arms ensuring durability and stability. This elegant overdoor canopy includes a front gutter and hidden rubber gasket which helps to direct rain and snow off the sides, keeping your entrance clear and clean.