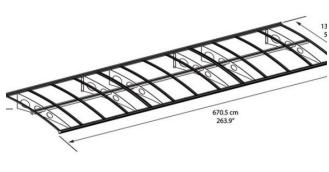

## Beaumont 6705 Overdoor Canopy

The Beaumont 6705 will enhance your home and keep an area in excess of 6.5m in length protected against the elements. Overall size is 6705mm length x 1390mm projection.

The 6mm thick polycarbonate is virtually unbreakable and allows light to transmit but protects from UV rays.

Beaumont Canopy Features:

- 6705mm length x 1390mm projection
- Front aluminium gutter directs rainwater sideways
- Ready to assemble pre-cut panels
- Rust-resistant aluminium frame
- 100% UV-protected
- Simple to assemble (2 person DIY)