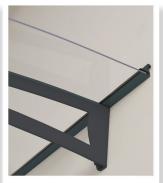

Manufactured from high quality laser-cut steel arms with an integrated rust resistant aluminium rain gutter and UV protected clear polycarbonate panels.

The Walbrook canopies when properly assembled and anchored are designed to withstand wind loads in most areas (please call if you live in a coastal region). They can be assembled easily by two people and require no special tools. Comprehensive installation instructions are included.