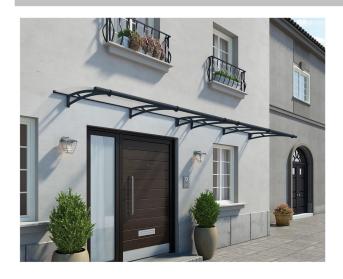

## Walbrook Overdoor Canopies

This modern and elegant Walbrook Overdoor Canopy is an all-weather solution for sheltering doors, windows, designated smoking areas, bicycle parking areas, mail boxes and many other applications. The Walbrook 4100 provides you with a generous sheltered area.

## The Walbrook 4100 - Anthracite Grey (RAL 7016)

Covers an area of 3.75 m2. Dimensions are: 412 cm length x 91.5cm projection x 17.5cm height. Engineered to meet snow loading up to 150 kg/m2 and to resist wind speed up to 120 kph.