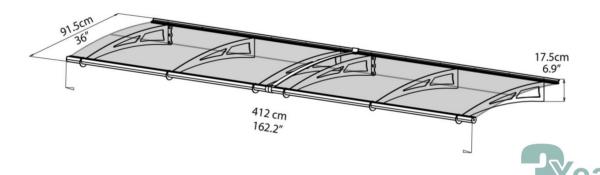

## The Walbrook 4100 - Anthracite Grey (RAL 7016)

Covers an area of 3.75 m2. Dimensions are: 412 cm length x 91.5cm projection x 17.5cm height. Engineered to meet snow loading up to 150 kg/m2 and to resist wind speed up to 120 kph.