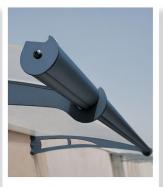

Manufactured from high quality laser-cut steel arms with an integrated rust resistant aluminium rain gutter and UV protected clear polycarbonate panels.

The Walbrook canopies when properly assembled and anchored are designed to withstand wind loads in most areas (please call if you live in a coastal region). They can be assembled easily by two people and require no special tools. Comprehensive installation instructions are included.

Heavy duty weather resistance

Back sealing gasket

Complete wall mounting kit included

Anodized front gutter