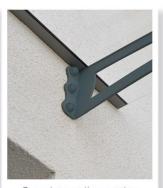

Manufactured from high quality laser-cut steel arms with an integrated rust resistant aluminium rain gutter and UV protected clear polycarbonate panels.

The Walbrook canopies when properly assembled and anchored are designed to withstand wind loads in most areas (please call if you live in a coastal region). They can be assembled easily by two people and require no special tools. Comprehensive installation instructions are included.

Heavy duty weather resistance

Back sealing gasket

Complete wall mounting kit included

Anodized front gutter