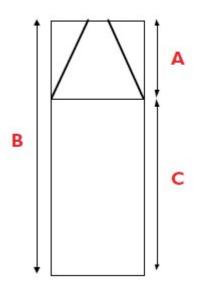

C = B - A - 14mm

- A = Vent length (800mm std)
- B = Total Panel length
- C = Lower Panel length

If using a roof vent in this configuration in a lean-to roof special detailing is required. Please contact our technical department for full details.