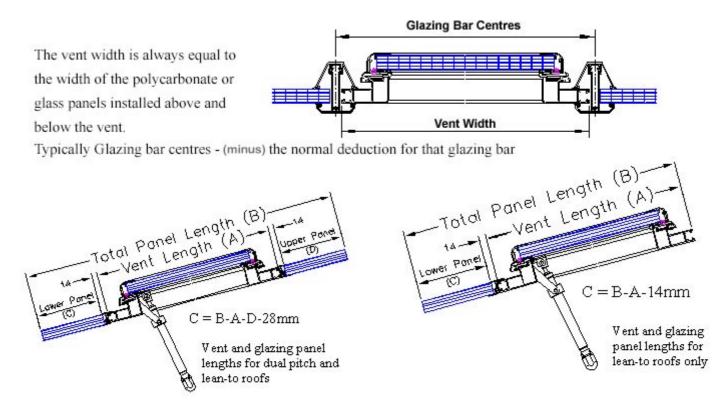

## Roof Vent Sizing Guide

The following guidelines will help you to calculate the size of your roof vent.

They will also allow you to work out the sizes of the polycarbonate or glass for inside and around your vents should you require it.

These measurements and adjustments relate to the bars sold on this site. These may vary with other glazing systems therefore you would need to seek advice from your bar supplier/manufacturer.

Vent panel length = vent length (A) – 135mm, Vent panel width = vent width – 135mm, (NB: if using glass then 24mm thick double glazed panels only)