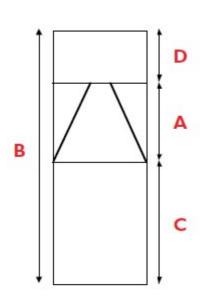

- A = Vent length (800mm std)
- B = Total Panel length
- C = Lower Panel length
- D = Upper Panel length