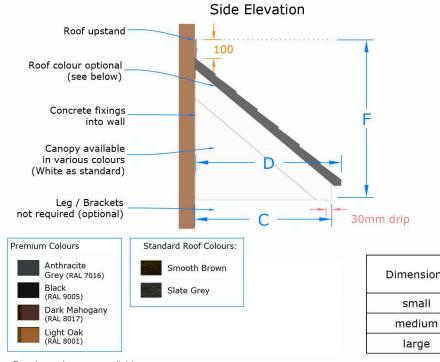

without Gallows Brackets

with Gallows Brackets

Front Elevation

| Dimensions | A<br>Soffit size | B<br>Roof size | C<br>Soffit projection | D<br>Roof projection | Canopy height | F<br>height inc upstand |
|------------|------------------|----------------|------------------------|----------------------|---------------|-------------------------|
| small      | 1600 mm          | 1728 mm        | 720 mm                 | 770 mm               | 730 mm        | 830 mm                  |
| medium     | 2000 mm          | 2128 mm        | 720 mm                 | 770 mm               | 730 mm        | 830 mm                  |
| large      | 2450 mm          | 2578 mm        | 720 mm                 | 770 mm               | 730 mm        | 830 mm                  |

Premium colours are available at an additional cost. Call us for details.

01536 446395 www.theglazingshop.co.uk

The New Lerwick Overdoor Canopy