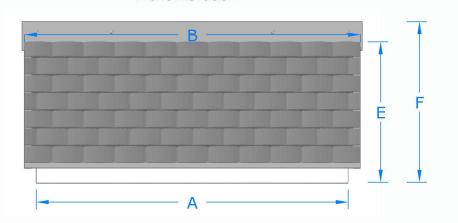

without Gallows Brackets

with Gallows Brackets

Front Elevation

| Dimensions | A<br>Soffit size | B<br>Roof size | C<br>Soffit projection | D<br>Roof projection | Canopy height | F<br>height inc upstand |
|------------|------------------|----------------|------------------------|----------------------|---------------|-------------------------|
| small      | 1600 mm          | 1728 mm        | 720 mm                 | 770 mm               | 730 mm        | 830 mm                  |
| medium     | 2000 mm          | 2128 mm        | 720 mm                 | 770 mm               | 730 mm        | 830 mm                  |
| large      | 2450 mm          | 2578 mm        | 720 mm                 | 770 mm               | 730 mm        | 830 mm                  |